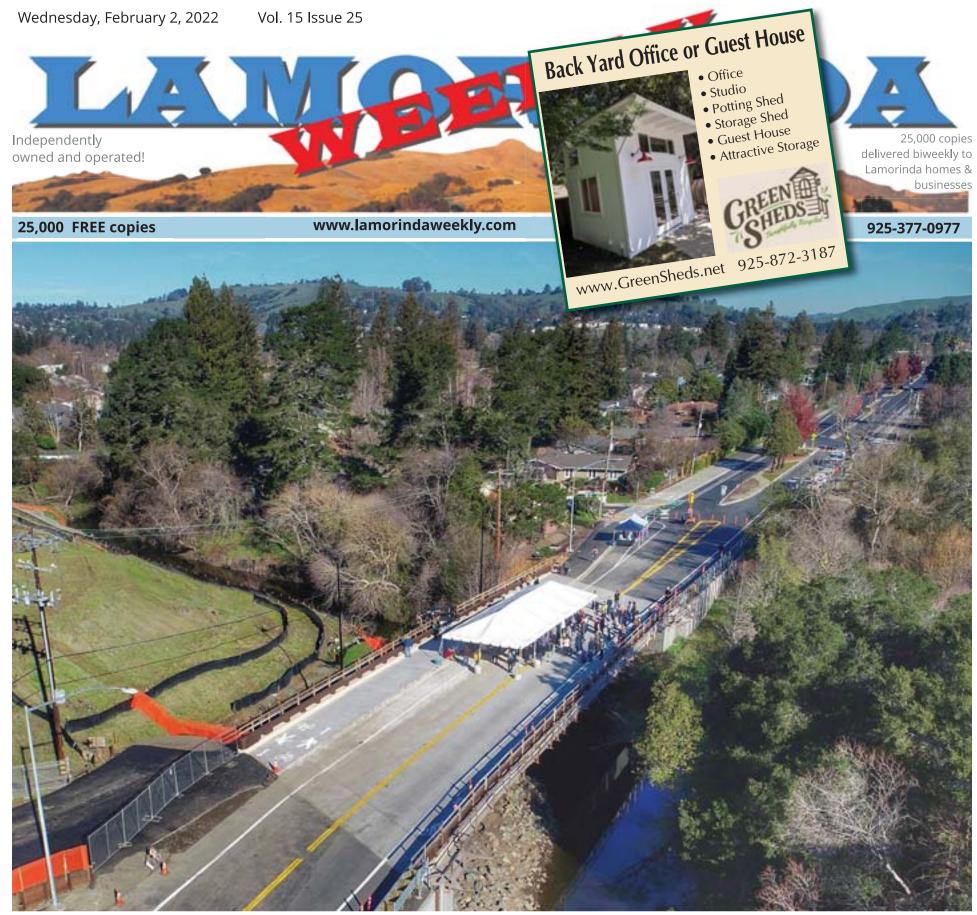

An aerial view of the Jan. 20 Canyon Road Bridge Opening Ceremony.

Advertising

#### By Vera Kochan

Commuters and bicyclists who use the Canyon Road Bridge on a regular basis have undoubtedly realized, as of Jan. 20, that they no longer have to wait patiently at a stop light for their turn to cross the bridge – a habit that lasted for nearly five years.

The original bridge, built in 1936, was damaged during 2017 landslides. Since that time, the town of Moraga has poured its efforts into a replacement bridge (another two-way, modern steel-reinforced,

concrete bridge) with enhancements such as street lights, pedestrian walkways, bike lanes, a bench and a multi-use path connecting the Lafayette-Moraga Regional Trail.

The Opening Ceremony and ribbon cutting was attended by at least 100 people who wasted no time standing along the side railings of the bridge to look at the views below.

Town Manager Cynthia Battenberg began the event by noting that "construction of both the temporary bridge and the replacement bridge were big complicated projects for Moraga's small staff. There were many hurdles and challenges, including navigating environmental constraints, securing grant funding, and construction and supply delays due to COVID. Moraga is the little engine that could, but truth be told, we couldn't have done it alone." She went on to thank the many agencies involved during the construction process with a shout-out to Moraga's residents, Moraga Country Club Homeowners Association, Canyon's residents and the Contra Costa Transportation Authority.